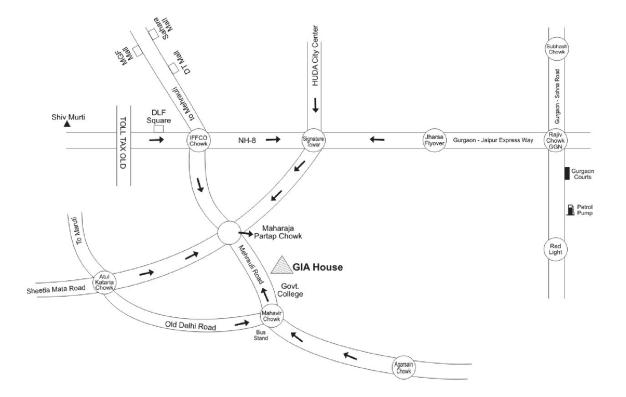

# NOTICE OF COURT CONVENED MEETING OF THE EQUITY SHAREHOLDERS OF HB STOCKHOLDINGS LIMITED

| Day   | Saturday                                                                      |
|-------|-------------------------------------------------------------------------------|
| Date  | December 3, 2016                                                              |
| Time  | 11.00 A.M.                                                                    |
| Venue | GIA House, I.D.C., Mehrauli Road, Opp. Sector 14, Gurgaon - 122 001 (Haryana) |

**TAKE FURTHER NOTICE THAT** in pursuance of the said Order, a meeting of the Equity Shareholders of the Demerged Company No. 1/Petitioner Company No. 1 will be held at GIA House, I.D.C., Mehrauli Road, Opp. Sector 14, Gurgaon - 122 001 (Haryana), India on December 3, 2016 at 11.00 A.M. which you are requested to attend.